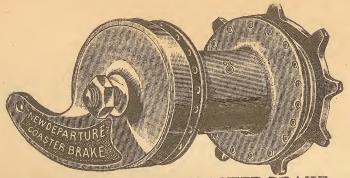

No. 1, Each, \$4.75.

NEW DEPARTURE COASTER BRAKE.

This illustration shows the latest model of the New Departure Coaster Brake. The new form can be taken apart and put together again by anyone, without the aid of tools, and requiring scarcely more time than with the ordinary solid hub. No attention is required beyond oiling, and both coasting and driving bearings are adjusted by cone at sprocket side.

Sprockets are supplied 1 inch, 3/16 inch and 1 inch thick. By the aid of detachable sprockets, provision is made for fitting tandem hubs with 1 inch, 2 inch and 2 inch chain line, regular hub with 1 inch, 1 inch and 1 inch chain line. The straight sprockets provide for the medium measurements of chain line, and sprockets with offset centres provide for the narrow and wide chain lines.